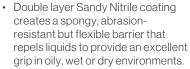

# CRAFTSMAN

NITRILE GRIP GLOVE 323

- Double layer sandy/nitrile coating creates a spongy, abrasion- resistant but flexible barrier that repels liquids providing excellent grip in oily, wet or dry environments.
- Extra elastic extends around the base of the thumb and lower palm to stop the glove slipping on your hand.

Sizes: 8/M, 9/L, 10/XL, 11/2XL.