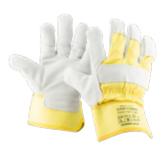

### CRAFTSMAN

KEVLAR RIGGER 303

- CRAFTSMAN Rigger Gloves will give you maximum life & value.
- Premium A-grade leather on all gloves - better wear on all parts of the glove.
- Kevlar stitching now lasting over twice as long as riggers with standard stitching.
- Ideal for when heat is involved, grinding, polishing, and handling steel