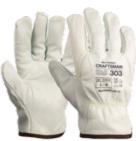

### CRAFTSMAN

KEVLAR RIGGER 303

- CRAFTSMAN Rigger Gloves will give you maximum life & value.
- Premium A-grade leather on all gloves - better wear on all parts of the glove.
- Kevlar stitching now lasting over twice as long as riggers with standard stitching.
- Ideal for when heat is involved, grinding, polishing, and handling steel