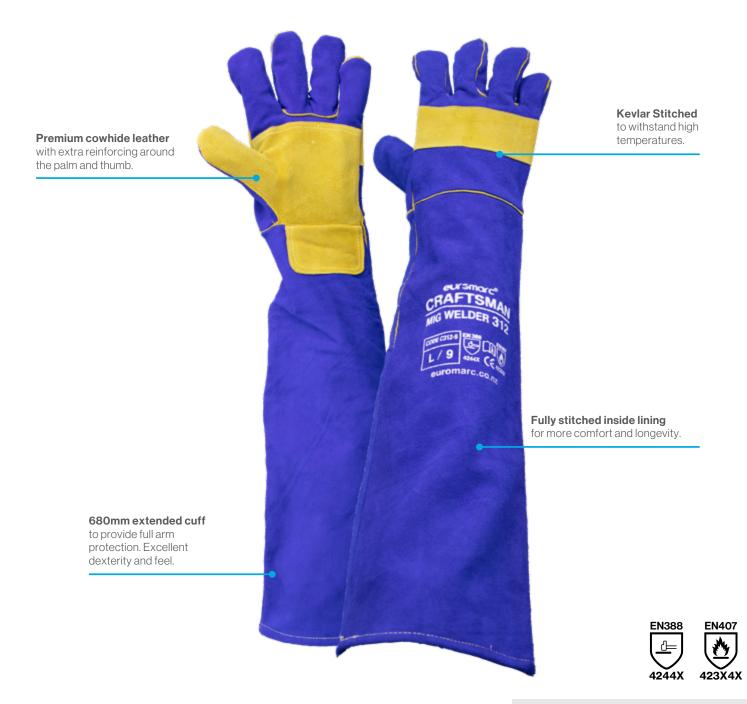

# CRAFTSMAN MIG WELDER 312

**Ideal for:** Under the heat of a welding arc. **Sizes:** 9/L (Standard).

#### euramarc' CRAFTSMAN

MIG WELDER 311

- Superior comfort and super tough.
- Fully stitched inside lining for long lasting use and a better fit.
- Premium cowhide leather with extra reinforcing around the palm and thumb.
- Kevlar stitched to withstand high temperatures.
- Approved to safety standards EN388 = 4244. EN407 = 423X4X.

Sizes: 9/L (Standard), 10/XL.