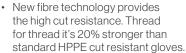

## CRAFTSMAN

CUT RESISTANT 325

• Certified to European standard EN388-4542 by CTC Europe.

**Sizes:** 8/M, 9/L, 10/XL, 11/2XL.

- Quality cow hide leather
   Providing a longer lasting and harder wearing glove.
- Inner lining on the palm
   Providing greater heat resistance and comfort.
- Heavy duty extended cuff
   For added protection against sparks and other debris.