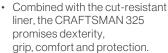

## CRAFTSMAN

CUT RESISTANT 325

• Certified to European standard EN388-4542 by CTC Europe.

**Sizes:** 8/M, 9/L, 10/XL, 11/2XL.

- Quality cow hide leather
   Providing a longer lasting and harder wearing glove.
- Inner lining on the palm
   Providing greater heat resistance and comfort.
- Heavy duty extended cuff
   For added protection against sparks and other debris.