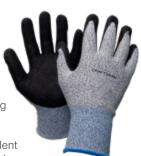

## CRAFTSMAN

CUT RESISTANT 325

• Certified to European standard EN388-4542 by CTC Europe.

**Sizes:** 8/M, 9/L, 10/XL, 11/2XL.

- Quality cow hide leather
   Providing a longer lasting and harder wearing glove.
- Inner lining on the palm
   Providing greater heat resistance and comfort.
- Heavy duty extended cuff
   For added protection against sparks and other debris.